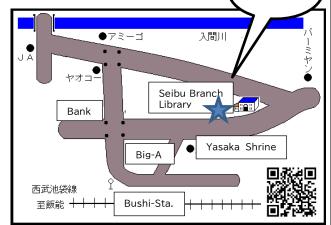

■Places: Seibu Branch Library (1084-12 Bushi Iruma-City)

Kaigi-shitsu on the 2nd floor

■Fee: 3,000 yen for the whole class period.

The fee should be paid in full, in principle, but you can choose to pay 1,500 yen for the fee for May to September and the rest 1,500